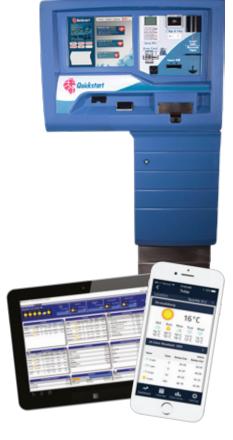

#### WashConnect®

The professional car wash industy multi-site management system.

- Up to minute information
- Improved up tlme performance

To learn more about PSD Codax, our services and our products, please contact us.