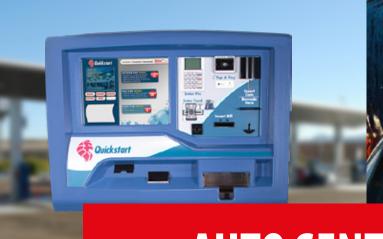

# **AUTO SENTRY® FLEX**The Ultimate Selling Tool

The Auto Sentry Flex is the ultimate selling tool, creating a first class customer experience at any car wash or wash bay.

www.psdcodax.com

## Your Most Important Tool

- It's fast
- Informs customers of your service offerings
- High capacity bank note acceptors and dispensers

#### First Point of Contact with Customers

- No message goes unsaid with the Flex
- · Promote your business and service offerings
- · Ergonomically designed for ease of use