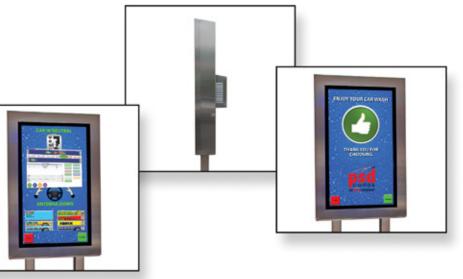

#### **FEATURES & BENEFITS**

- Purchased Wash Services display on the Entrance screen.
- View and Manage StackNControl from the Entrance Management Sign.
- Animated Instructions to assist customers onto the conveyor.
- Touch Screen (for Entrance Management sign).
- Animated Count down and instructions to assist customers Exiting Tunnel.
- Set retracts anywhere in the tunnel when necessary.
- Cancel and Fire Rollers with one guick touch on the screen.
- Environmental controls allow use within the wash tunnel.