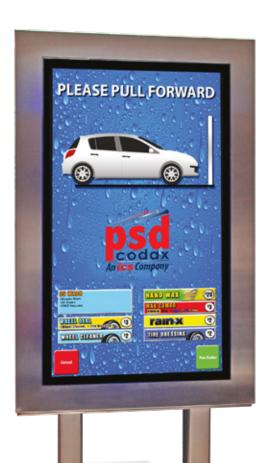

#### **FEATURES & BENEFITS**

- Purchased Wash Services display on the Entrance screen.
- View and Manage StackNControl from the Entrance Management Sign.
- Animated Instructions to assist customers onto the conveyor.
- Touch Screen (for Entrance Management sign).
- Animated Count down and instructions to assist customers Exiting Tunnel.
- Set retracts anywhere in the tunnel when necessary.
- Cancel and Fire Rollers with one guick touch on the screen.
- Environmental controls allow use within the wash tunnel.