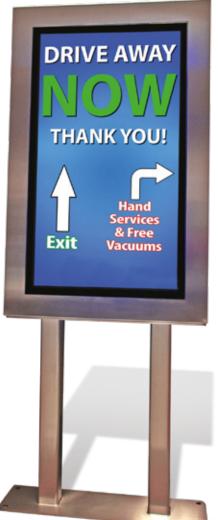

#### **FEATURES & BENEFITS**

- Purchased Wash Services display on the Entrance screen.
- View and Manage StackNControl from the Entrance Management Sign.
- Animated Instructions to assist customers onto the conveyor.
- Touch Screen (for Entrance Management sign).
- Animated Count down and instructions to assist customers Exiting Tunnel.
- Set retracts anywhere in the tunnel when necessary.
- Cancel and Fire Rollers with one guick touch on the screen.
- Environmental controls allow use within the wash tunnel.