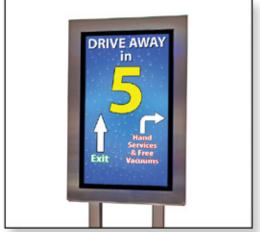

#### **FEATURES & BENEFITS**

- Purchased Wash Services display on the Entrance screen.
- View and Manage StackNControl from the Entrance Management Sign.
- Animated Instructions to assist customers onto the conveyor.
- Touch Screen (for Entrance Management sign).
- Animated Count down and instructions to assist customers Exiting Tunnel.
- Set retracts anywhere in the tunnel when necessary.
- Cancel and Fire Rollers with one guick touch on the screen.
- Environmental controls allow use within the wash tunnel.