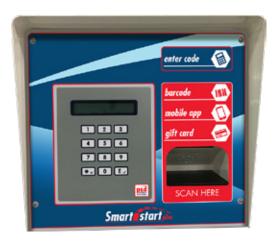

## **CODAX SMARTSTART PLUS**

**Quick and Simple Car Wash Terminal** 

## Start the Wash with Codax Code, Barcode, Smartcard or Mobile.

When your customers see Codax on your forecourt, they know it will be quick and easy to use your car wash or jet wash. The Codax Smartstart Plus unit can be perfectly positioned on a pedestal for customers who drive up to the wash, or mounted on the wall of the building. It is designed to be quick and simple for customers to use; it is also rugged and reliable to keep your car wash in-service.

Codax Smartstart Plus units are modular so you order just the options that your customers want and your business needs:

- Classic Codax keypad Known and trusted by carwash customers around the world.
- Smartcard reader Supporting secure, reliable Codax Smartcard prepay/account cards.
- Barcode scanner Quickly and reliably reads the barcode on newer Codax tickets. The barcode reader adds future-proofing.