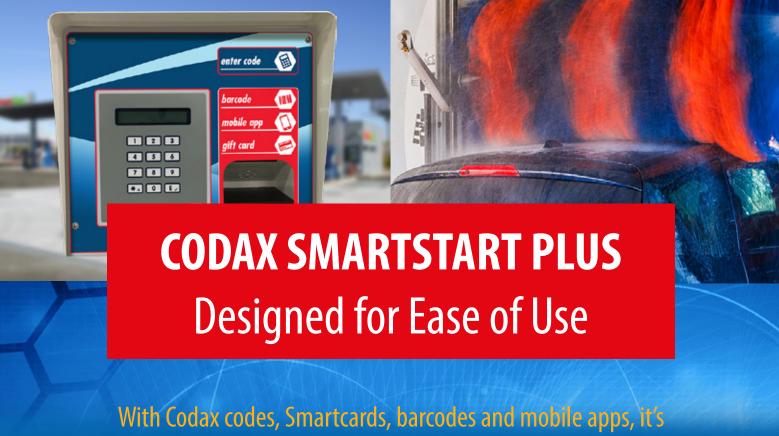

## **CODAX SMARTSTART PLUS**

**Quick and Simple Car Wash Terminal** 

## Start the Wash with Codax Code, Barcode, Smartcard or Mobile.

When your customers see Codax on your forecourt, they know it will be quick and easy to use your car wash or jet wash. The Codax Smartstart Plus unit can be perfectly positioned on a pedestal for customers who drive up to the wash, or mounted on the wall of the building. It is designed to be quick and simple for customers to use; it is also rugged and reliable to keep your car wash in-service.

Codax Smartstart Plus units are modular so you order just the options that your customers want and your business needs:

- Classic Codax keypad Known and trusted by carwash customers around the world.
- Smartcard reader Supporting secure, reliable Codax Smartcard prepay/account cards.
- Barcode scanner Quickly and reliably reads the barcode on newer Codax tickets. The barcode reader adds future-proofing.