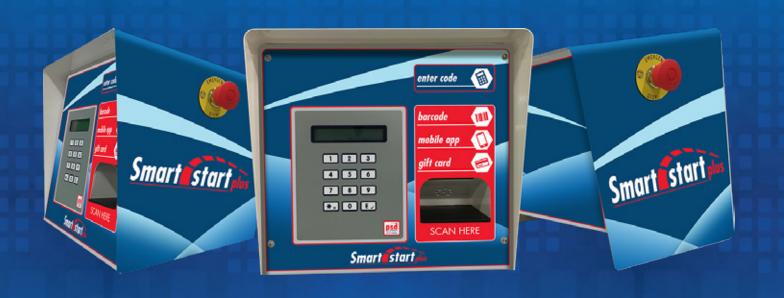

## **CODAX SMARTSTART PLUS**

**Quick and Simple Car Wash Terminal** 

## Start the Wash with Codax Code, Barcode, Smartcard or Mobile.

When your customers see Codax on your forecourt, they know it will be quick and easy to use your car wash or jet wash. The Codax Smartstart Plus unit can be perfectly positioned on a pedestal for customers who drive up to the wash, or mounted on the wall of the building. It is designed to be quick and simple for customers to use; it is also rugged and reliable to keep your car wash in-service.

Codax Smartstart Plus units are modular so you order just the options that your customers want and your business needs:

- Classic Codax keypad Known and trusted by carwash customers around the world.
- Smartcard reader Supporting secure, reliable Codax Smartcard prepay/account cards.
- Barcode scanner Quickly and reliably reads the barcode on newer Codax tickets. The barcode reader adds future-proofing.