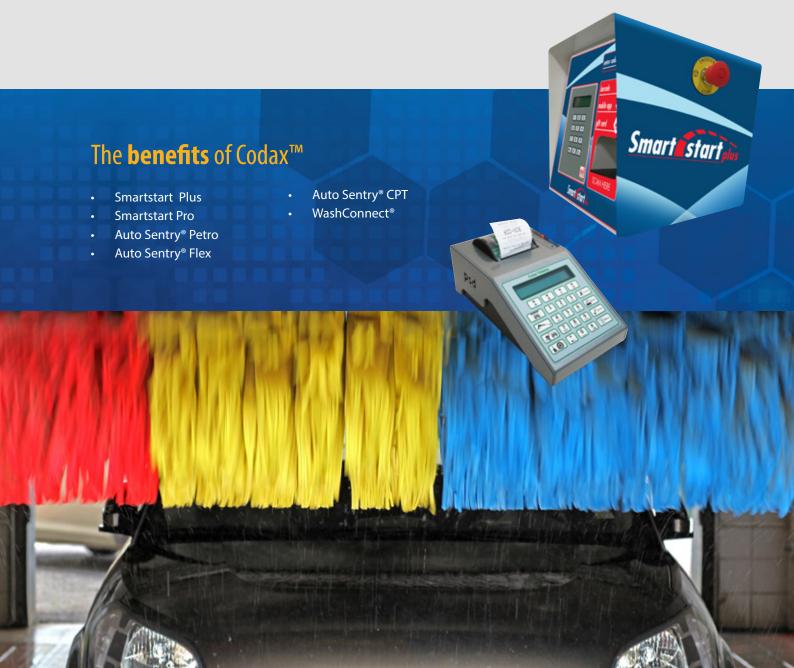

Auto Sentry® Petro

**WashConnect®** 

# Flexible pricing to **maximise your profits**

Codax access codes are simple to use but can support sophisticated pricing. As well as conveying which wash programme has been purchased, a single code may be valid for multiple washes (WashConnect® keeps track of how many are remaining). Codax can also support promotions between fixed dates or during off-peak hours.

### **WashConnect®**

### **Codax products**

To make the most of your Codax system, the following add-ons are available: