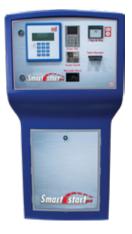

#### **Standalone sales terminals**

Codax sales terminals are easy for staff to operate and take minimal space on the counter.

## **Codax Smartstart options**

Codax is a flexible system, which can be installed and operated in different ways to **suit your business** and premises: