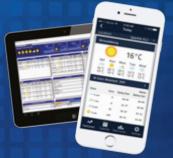

### Web-based Multi-Site Management System

WashConnect® is a SQL .NET software platform designed to handle the requirements of today's demanding car wash environment. Keep connected to your business with real-time data and statistics over the internet from a Windows computer or mobile device.

System scalability allows for growth within the organisation and customisation of multiple configurations. Remotely manage and monitor your entire car wash network from your mobile device.

WashConnect®, the most advanced management system.

WashConnect® is available on the latest smart phones. View all of your site's activities for up-to-the-minute information!