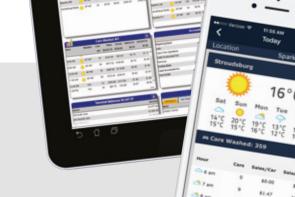

### Web-based Multi-Site Management System

WashConnect® is a SQL .NET software platform designed to handle the requirements of today's demanding car wash environment. Keep connected to your business with real-time data and statistics over the internet from a Windows computer or mobile device.

System scalability allows for growth within the organisation and customisation of multiple configurations. Remotely manage and monitor your entire car wash network from your mobile device.

WashConnect®, the most advanced management system.

WashConnect® is available on the latest smart phones. View all of your site's activities for up-to-the-minute information!