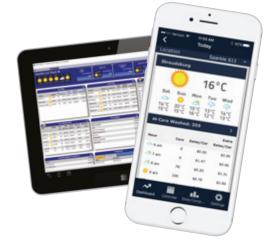

### Web-based Multi-Site Management System

WashConnect® is a SQL .NET software platform designed to handle the requirements of today's demanding car wash environment. Keep connected to your business with real-time data and statistics over the internet from a Windows computer or mobile device.

System scalability allows for growth within the organisation and customisation of multiple configurations. Remotely manage and monitor your entire car wash network from your mobile device.

WashConnect®, the most advanced management system.

WashConnect® is available on the latest smart phones. View all of your site's activities for up-to-the-minute information!