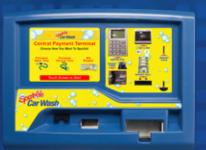

## Eliminating shrinkage and loss

Codax eliminates the traditional tokens that were so easily lost or given away by staff. Instead an easy-to-use terminal generates a unique code for every paying customer, giving them access to their selected wash programme. Codes are secure, limited to your site and only allow as many washes as have been purchased.

The system provides management reports that are easily checked against the takings. Further security can be provided by linking the Codax system to your retail network or POS, so that access codes are only generated in response to a completed transaction.

#### **Standalone sales terminals**

Codax sales terminals are easy for staff to operate and take minimal space on the counter.