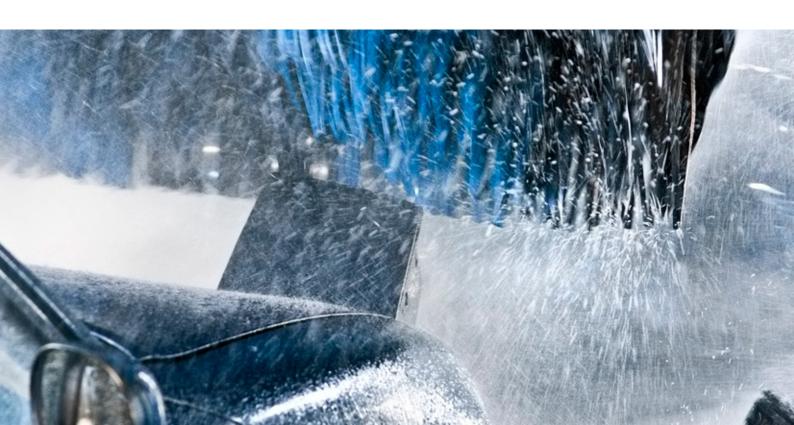

# Codax<sup>™</sup> is the **leading code access system** for all your car care equipment: Car wash, jet wash, vacuum and all of your other forecourt equipment.

When you have Codax controlling access to your forecourt equipment, you can be confident that customers are enjoying your services without complication or hindrance. Equipment downtime is practically unheard of, as jammed token mechanisms and faulty card readers are consigned to history.

With PSD Codax in the forecourt shop, you know that every car wash, every minute of jet wash and every service you provide has been paid for in full.

# A hassle-free experience for your customers

When you install new equipment or upgrade older machines with Codax, your customers will find them instantly easy to use. Around the world, millions of car washes, jet washes and vacuum vends are started by customers using the familiar Codax keypad.