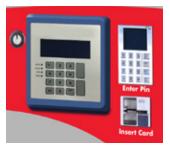

## Eliminating shrinkage and loss

Codax eliminates the traditional tokens that were so easily lost or given away by staff. Instead an easy-to-use terminal generates a unique code for every paying customer, giving them access to their selected wash programme. Codes are secure, limited to your site and only allow as many washes as have been purchased.

# A hassle-free experience for your customers

When you install new equipment or upgrade older machines with Codax, your customers will find them instantly easy to use. Around the world, millions of car washes, jet washes and vacuum vends are started by customers using the familiar Codax keypad.

# **Easily installed**, wherever you need it

You can specify Codax access control on any new car wash or forecourt equipment. Codax controllers can also be fitted to existing equipment, so your customers and staff have just one familiar system to use.

#### **Standalone sales terminals**

Codax sales terminals are easy for staff to operate and take minimal space on the counter.