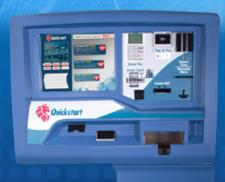

## Eliminating shrinkage and loss

Codax eliminates the traditional tokens that were so easily lost or given away by staff. Instead an easy-to-use terminal generates a unique code for every paying customer, giving them access to their selected wash programme. Codes are secure, limited to your site and only allow as many washes as have been purchased.

The system provides management reports that are easily checked against the takings. Further security can be provided by linking the Codax system to your retail network or POS, so that access codes are only generated in response to a completed transaction.

#### **Standalone sales terminals**

Codax sales terminals are easy for staff to operate and take minimal space on the counter.