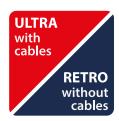

#### Flexible installation options

If you are not able to run cables between your retail outlet and the forecourt equipment, cable-free control is available.

#### **Connectivity options**

Where the physical environment allows, all the components of the Codax system can be linked together with data cables. This allows retail staff to check when each code is used and it alerts them in case the car wash itself develops a fault. However in those situations where cabling cannot be laid between the forecourt equipment and shop, the Codax system can be configured to work without a data connection.

The flexible nature of Codax systems mean that you may have some machines fully connected while others, perhaps in more distant parts of the site, operate in stand-alone mode.