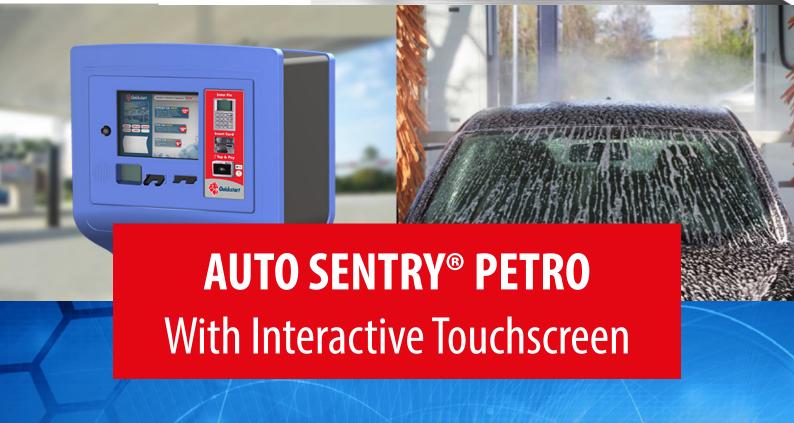

### **AUTO SENTRY® PETRO**

Take Your Car Wash Programme to the Next Level!

#### The ALL NEW Auto Sentry Petro Payment Terminal

- Secure card holder data with a EMV and PCI complaint solution
- Monitor your car wash operations with full data network visibility and connectivity
- · Real-time system alerts of the device and wash bay unit
- · Achieve increased revenue and profits with fuel system interface
- · Leverage robust cross marketing strategies with custom branding
- · Streaming video and audio can be fully customized
- Improve up-time performance across all of your sites with real-time alerts of maintenance notifications, error codes, and car wash equipment issues before they negatively impact your business with WashConnect®

# The Auto Sentry Petro Features the Following Advances:

- 15" sunlight-readable touchscreen display
- Multiple EMV solutions with mobile wallet acceptance
- New customer-friendly ergonomic design
- Optional onboard camera for increased security
- Optional barcode reader for wash codes featured in mobile apps and on receipts
- Optional card dispenser for gift, book or loyalty card programmes