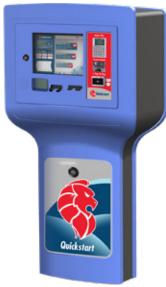

#### The ALL NEW Auto Sentry Petro Payment Terminal

- Secure card holder data with a EMV and PCI complaint solution
- Monitor your car wash operations with full data network visibility and connectivity
- · Real-time system alerts of the device and wash bay unit
- · Achieve increased revenue and profits with fuel system interface
- · Leverage robust cross marketing strategies with custom branding
- · Streaming video and audio can be fully customized
- Improve up-time performance across all of your sites with real-time alerts of maintenance notifications, error codes, and car wash equipment issues before they negatively impact your business with WashConnect®

# The Auto Sentry Petro Features the Following Advances:

- 15" sunlight-readable touchscreen display
- Multiple EMV solutions with mobile wallet acceptance
- New customer-friendly ergonomic design
- Optional onboard camera for increased security
- Optional barcode reader for wash codes featured in mobile apps and on receipts
- Optional card dispenser for gift, book or loyalty card programmes