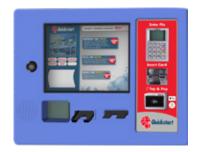

#### The ALL NEW Auto Sentry Petro Payment Terminal

- Secure card holder data with a EMV and PCI complaint solution
- Monitor your car wash operations with full data network visibility and connectivity
- · Real-time system alerts of the device and wash bay unit
- · Achieve increased revenue and profits with fuel system interface
- · Leverage robust cross marketing strategies with custom branding
- · Streaming video and audio can be fully customized
- Improve up-time performance across all of your sites with real-time alerts of maintenance notifications, error codes, and car wash equipment issues before they negatively impact your business with WashConnect®

# The Auto Sentry Petro Features the Following Advances:

- 15" sunlight-readable touchscreen display
- Multiple EMV solutions with mobile wallet acceptance
- New customer-friendly ergonomic design
- Optional onboard camera for increased security
- Optional barcode reader for wash codes featured in mobile apps and on receipts
- Optional card dispenser for gift, book or loyalty card programmes